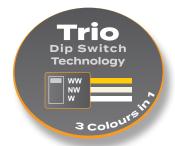

## Key-GU10-Trio Tricolour LED lamp

















## Description

 $6W\,240V\,globe,\,GU10\,shape,\,with\,a\,60^{\circ}\,wide\,beam\,for\,better\,light\,projection.$  Tricolour switchable: choose between Warm White 3000K, Neutral White  $4000K,\,or\,White\,6500K\,colour\,temperatures\,with\,the\,flick\,of\,a\,dip\,switch.$ 

## Specification Features

Input Voltage: 240 V AC Power (W): 6W IP rating (IP): 20

Lumens (lm): Warm White 3000K - 500lm

Neutral White 4000K - 550lm

White 6500K - 550lm

LED type: SMD

CCT: 3000K - 4000K - 6500K (Switchable)

CRI: ≥80

Beam angle (°): 60°

Dimmable: Yes\*

Lifespan (hrs): 50,000hrs

\*Fully dimmable with suitable dimmers.





| Item No.      | Variant | CCT  |
|---------------|---------|------|
| KEY-GU10-TRIO | 65112   | TRIO |

## Diagrams / Additional