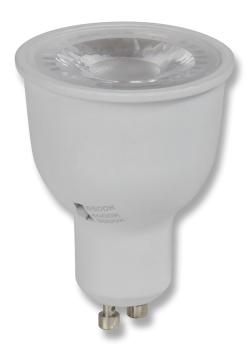

## Description

 $6W\,240V\,globe,\,GU10\,shape,\,with\,a\,60^{\circ}\,wide\,beam\,for\,better\,light\,projection.$  Tricolour switchable: choose between Warm White 3000K, Neutral White  $4000K,\,or\,White\,6500K\,colour\,temperatures\,with\,the\,flick\,of\,a\,dip\,switch.$ 

## Specification Features

Input Voltage: 240 V AC Power (W): 6W IP rating (IP): 20

Lumens (lm): Warm White 3000K - 500lm

Neutral White 4000K - 550lm

White 6500K - 550lm

LED type: SMD

CCT: 3000K - 4000K - 6500K (Switchable)